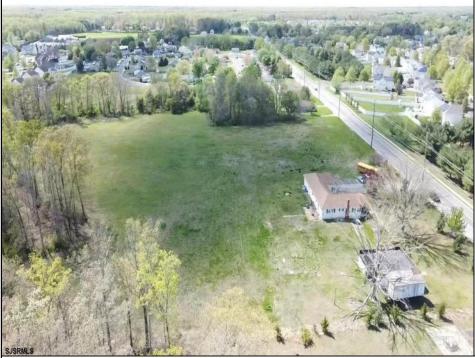

## **COMMENTS**

Prime Investment Opportunity – Multi-Family Property on 10.2 Acres! A builder's dream and an excellent investment opportunity, this 4-family residential property sits on 10.2 acres in a high-demand area with strong rental income potential. Property Features: Building Type: 4-Family Residential Total Land: 10.2 Acres Units: 4 Fully Rented (Month-to-Month Lease) Unit Breakdown: (2) 1-Bedroom Apartments – Each with a Living Room, Kitchen, and Full Bath (2) 2-Bedroom Apartments – Each with a Living Room, Kitchen, and Full Bath Condition: Well-Maintained with a Newer Roof & Water Softener Location Highlights: Surrounded by Modern Single-Family Homes Minutes from Philadelphia & Gloucester Outlets Close to Restaurants, Fitness Centers, Wawa, Walmart, Major Banks & Public Transportation Ideal for Redevelopment or Multi-Purpose Use A rare opportunity for long-term growth and investment in a prime location! Viewings by Appointment Only – A Must See!