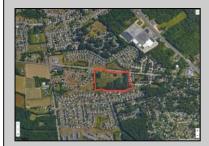

## **COMMENTS**

Prime Investment Opportunity – Multi-Family Property on 10.2 Acres! A builder's dream and an excellent investment opportunity, this 4-family residential property sits on 10.2 acres in a high-demand area with strong rental income potential. Property Features: Building Type: 4-Family Residential Total Land: 10.2 Acres Units: 4 Fully Rented (Month-to-Month Lease) Unit Breakdown: (2) 1-Bedroom Apartments – Each with a Living Room, Kitchen, and Full Bath (2) 2-Bedroom Apartments – Each with a Living Room, Kitchen, and Full Bath Condition: Well-Maintained with a Newer Roof & Water Softener Location Highlights: Surrounded by Modern Single-Family Homes Minutes from Philadelphia & Gloucester Outlets Close to Restaurants, Fitness Centers, Wawa, Walmart, Major Banks & Public Transportation Ideal for Redevelopment or Multi-Purpose Use A rare opportunity for long-term growth and investment in a prime location! Viewings by Appointment Only – A Must See!