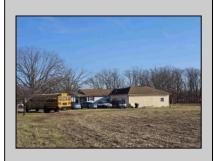

## **COMMENTS**

Prime Investment Opportunity – Multi-Family Property on 10.2 Acres! A builder's dream and an excellent investment opportunity, this 4-family residential property sits on 10.2 acres in a high-demand area with strong rental income potential. Property Features: Building Type: 4-Family Residential Total Land: 10.2 Acres Units: 4 Fully Rented (Month-to-Month Lease) Unit Breakdown: (2) 1-Bedroom Apartments – Each with a Living Room, Kitchen, and Full Bath (2) 2-Bedroom Apartments – Each with a Living Room, Kitchen, and Full Bath Condition: Well-Maintained with a Newer Roof & Water Softener Location Highlights: Surrounded by Modern Single-Family Homes Minutes from Philadelphia & Gloucester Outlets Close to Restaurants, Fitness Centers, Wawa, Walmart, Major Banks & Public Transportation Ideal for Redevelopment or Multi-Purpose Use A rare opportunity for long-term growth and investment in a prime location! Viewings by Appointment Only – A Must See!