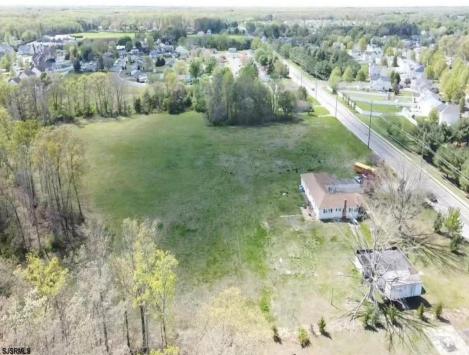

## **COMMENTS**

Prime Investment Opportunity – Multi-Family Property on 10.2 Acres! A builder's dream and an excellent investment opportunity, this 4-family residential property sits on 10.2 acres in a high-demand area with strong rental income potential. Property Features: Building Type: 4-Family Residential Total Land: 10.2 Acres Units: 4 Fully Rented (Month-to-Month Lease) Unit Breakdown: (2) 1-Bedroom Apartments – Each with a Living Room, Kitchen, and Full Bath (2) 2-Bedroom Apartments – Each with a Living Room, Kitchen, and Full Bath Condition: Well-Maintained with a Newer Roof & Water Softener Location Highlights: Surrounded by Modern Single-Family Homes Minutes from Philadelphia & Gloucester Outlets Close to Restaurants, Fitness Centers, Wawa, Walmart, Major Banks & Public Transportation Ideal for Redevelopment or Multi-Purpose Use A rare opportunity for long-term growth and investment in a prime location! Viewings by Appointment Only – A Must See!