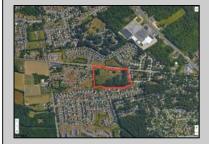

## **COMMENTS**

Prime Investment Opportunity – Multi-Family Property on 10.2 Acres! A builder's dream and an excellent investment opportunity, this 4-family residential property sits on 10.2 acres in a high-demand area with strong rental income potential. Property Features: Building Type: 4-Family Residential Total Land: 10.2 Acres Units: 4 Fully Rented (Month-to-Month Lease) Unit Breakdown: (2) 1-Bedroom Apartments – Each with a Living Room, Kitchen, and Full Bath (2) 2-Bedroom Apartments – Each with a Living Room, Kitchen, and Full Bath Condition: Well-Maintained with a Newer Roof & Water Softener Location Highlights: Surrounded by Modern Single-Family Homes Minutes from Philadelphia & Gloucester Outlets Close to Restaurants, Fitness Centers, Wawa, Walmart, Major Banks & Public Transportation Ideal for Redevelopment or Multi-Purpose Use A rare opportunity for long-term growth and investment in a prime location! Viewings by Appointment Only – A Must See!