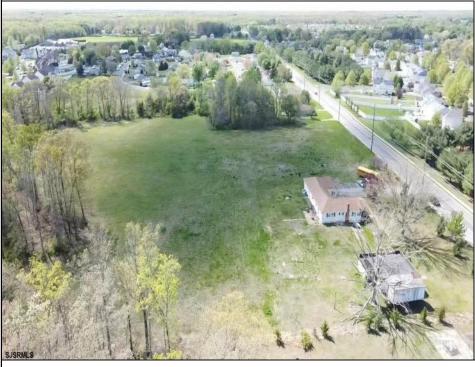

## **COMMENTS**

Prime Investment Opportunity – Multi-Family Property on 10.2 Acres! A builder's dream and an excellent investment opportunity, this 4-family residential property sits on 10.2 acres in a high-demand area with strong rental income potential. Property Features: Building Type: 4-Family Residential Total Land: 10.2 Acres Units: 4 Fully Rented (Month-to-Month Lease) Unit Breakdown: (2) 1-Bedroom Apartments – Each with a Living Room, Kitchen, and Full Bath (2) 2-Bedroom Apartments – Each with a Living Room, Kitchen, and Full Bath Condition: Well-Maintained with a Newer Roof & Water Softener Location Highlights: Surrounded by Modern Single-Family Homes Minutes from Philadelphia & Gloucester Outlets Close to Restaurants, Fitness Centers, Wawa, Walmart, Major Banks & Public Transportation Ideal for Redevelopment or Multi-Purpose Use A rare opportunity for long-term growth and investment in a prime location! Viewings by Appointment Only – A Must See!