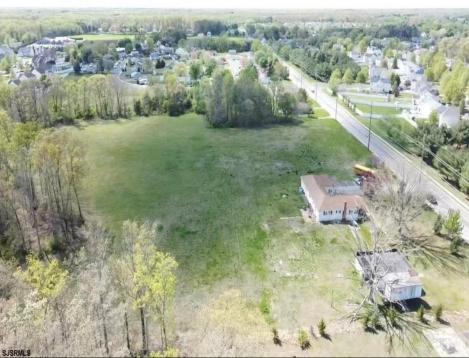

## **COMMENTS**

Prime Investment Opportunity – Multi-Family Property on 10.2 Acres! A builder's dream and an excellent investment opportunity, this 4-family residential property sits on 10.2 acres in a high-demand area with strong rental income potential. Property Features: Building Type: 4-Family Residential Total Land: 10.2 Acres Units: 4 Fully Rented (Month-to-Month Lease) Unit Breakdown: (2) 1-Bedroom Apartments – Each with a Living Room, Kitchen, and Full Bath (2) 2-Bedroom Apartments – Each with a Living Room, Kitchen, and Full Bath Condition: Well-Maintained with a Newer Roof & Water Softener Location Highlights: Surrounded by Modern Single-Family Homes Minutes from Philadelphia & Gloucester Outlets Close to Restaurants, Fitness Centers, Wawa, Walmart, Major Banks & Public Transportation Ideal for Redevelopment or Multi-Purpose Use A rare opportunity for long-term growth and investment in a prime location! Viewings by Appointment Only – A Must See!