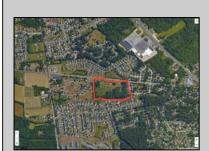

## **COMMENTS**

Prime Investment Opportunity – Multi-Family Property on 10.2 Acres! A builder's dream and an excellent investment opportunity, this 4-family residential property sits on 10.2 acres in a high-demand area with strong rental income potential. Property Features: Building Type: 4-Family Residential Total Land: 10.2 Acres Units: 4 Fully Rented (Month-to-Month Lease) Unit Breakdown: (2) 1-Bedroom Apartments – Each with a Living Room, Kitchen, and Full Bath (2) 2-Bedroom Apartments – Each with a Living Room, Kitchen, and Full Bath Condition: Well-Maintained with a Newer Roof & Water Softener Location Highlights: Surrounded by Modern Single-Family Homes Minutes from Philadelphia & Gloucester Outlets Close to Restaurants, Fitness Centers, Wawa, Walmart, Major Banks & Public Transportation Ideal for Redevelopment or Multi-Purpose Use A rare opportunity for long-term growth and investment in a prime location! Viewings by Appointment Only – A Must See!