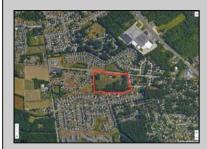

## COMMENTS

Prime Investment Opportunity – Multi-Family Property on 10.2 Acres! A builder's dream and an excellent investment opportunity, this 4-family residential property sits on 10.2 acres in a highdemand area with strong rental income potential. Property Features: Building Type: 4-Family Residential Total Land: 10.2 Acres Units: 4 Fully Rented (Month-to-Month Lease) Unit Breakdown: (2) 1-Bedroom Apartments – Each with a Living Room, Kitchen, and Full Bath (2) 2-Bedroom Apartments – Each with a Living Room, Kitchen, and Full Bath (2) 2-Bedroom Apartments – Each with a Living Room, Kitchen, and Full Bath Condition: Well-Maintained with a Newer Roof & Water Softener Location Highlights: Surrounded by Modern Single-Family Homes Minutes from Philadelphia & Gloucester Outlets Close to Restaurants, Fitness Centers, Wawa, Walmart, Major Banks & Public Transportation Ideal for Redevelopment or Multi-Purpose Use A rare opportunity for long-term growth and investment in a prime location! Viewings by Appointment Only – A Must See!