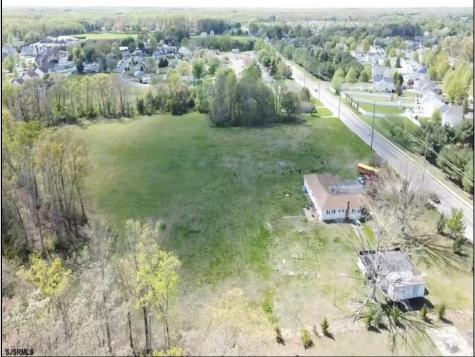

## **COMMENTS**

Prime Investment Opportunity - Multi-Family Property on 10.2 Acres! A builder's dream and an excellent investment opportunity, this 4-family residential property sits on 10.2 acres in a highdemand area with strong rental income potential. Property Features: Building Type: 4-Family Residential Total Land: 10.2 Acres Units: 4 Fully Rented (Month-to-Month Lease) Unit Breakdown: (2) 1-Bedroom Apartments - Each with a Living Room, Kitchen, and Full Bath (2) 2-Bedroom Apartments - Each with a Living Room, Kitchen, and Full Bath Condition: Well-Maintained with a Newer Roof & Water Softener Location Highlights: Surrounded by Modern Single-Family Homes Minutes from Philadelphia & Gloucester Outlets Close to Restaurants, Fitness Centers, Wawa, Walmart, Major Banks & Public Transportation Ideal for Redevelopment or Multi-Purpose Use A rare opportunity for long-term growth and investment in a prime location! Viewings by Appointment Only - A Must See!