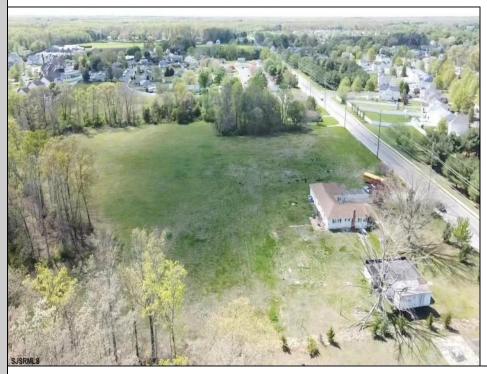

## **COMMENTS**

Prime Investment Opportunity – Multi-Family Property on 10.2 Acres! A builder's dream and an excellent investment opportunity, this 4-family residential property sits on 10.2 acres in a high-demand area with strong rental income potential. Property Features: Building Type: 4-Family Residential Total Land: 10.2 Acres Units: 4 Fully Rented (Month-to-Month Lease) Unit Breakdown: (2) 1-Bedroom Apartments – Each with a Living Room, Kitchen, and Full Bath (2) 2-Bedroom Apartments – Each with a Living Room, Kitchen, and Full Bath Condition: Well-Maintained with a Newer Roof & Water Softener Location Highlights: Surrounded by Modern Single-Family Homes Minutes from Philadelphia & Gloucester Outlets Close to Restaurants, Fitness Centers, Wawa, Walmart, Major Banks & Public Transportation Ideal for Redevelopment or Multi-Purpose Use A rare opportunity for long-term growth and investment in a prime location! Viewings by Appointment Only – A Must See!