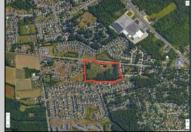

## **COMMENTS**

Prime Investment Opportunity – Multi-Family Property on 10.2 Acres! A builder's dream and an excellent investment opportunity, this 4-family residential property sits on 10.2 acres in a high-demand area with strong rental income potential. Property Features: Building Type: 4-Family Residential Total Land: 10.2 Acres Units: 4 Fully Rented (Month-to-Month Lease) Unit Breakdown: (2) 1-Bedroom Apartments – Each with a Living Room, Kitchen, and Full Bath (2) 2-Bedroom Apartments – Each with a Living Room, Kitchen, and Full Bath Condition: Well-Maintained with a Newer Roof & Water Softener Location Highlights: Surrounded by Modern Single-Family Homes Minutes from Philadelphia & Gloucester Outlets Close to Restaurants, Fitness Centers, Wawa, Walmart, Major Banks & Public Transportation Ideal for Redevelopment or Multi-Purpose Use A rare opportunity for long-term growth and investment in a prime location! Viewings by Appointment Only – A Must See!