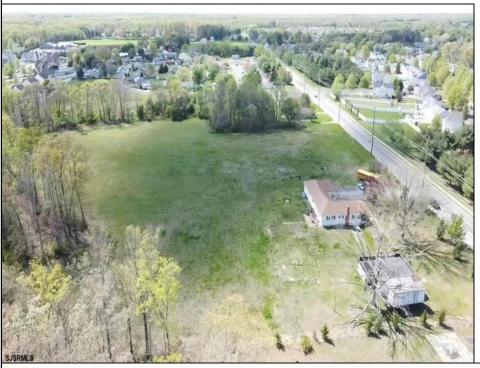

## COMMENTS

Prime Investment Opportunity – Multi-Family Property on 10.2 Acres! A builder's dream and an excellent investment opportunity, this 4-family residential property sits on 10.2 acres in a highdemand area with strong rental income potential. Property Features: Building Type: 4-Family Residential Total Land: 10.2 Acres Units: 4 Fully Rented (Month-to-Month Lease) Unit Breakdown: (2) 1-Bedroom Apartments – Each with a Living Room, Kitchen, and Full Bath (2) 2-Bedroom Apartments – Each with a Living Room, Kitchen, and Full Bath (2) 2-Bedroom Apartments – Each with a Living Room, Kitchen, and Full Bath Condition: Well-Maintained with a Newer Roof & Water Softener Location Highlights: Surrounded by Modern Single-Family Homes Minutes from Philadelphia & Gloucester Outlets Close to Restaurants, Fitness Centers, Wawa, Walmart, Major Banks & Public Transportation Ideal for Redevelopment or Multi-Purpose Use A rare opportunity for long-term growth and investment in a prime location! Viewings by Appointment Only – A Must See!