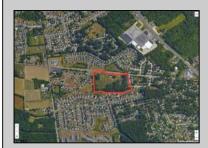

## COMMENTS

Prime Investment Opportunity – Multi-Family Property on 10.2 Acres! A builder's dream and an excellent investment opportunity, this 4-family residential property sits on 10.2 acres in a highdemand area with strong rental income potential. Property Features: Building Type: 4-Family Residential Total Land: 10.2 Acres Units: 4 Fully Rented (Month-to-Month Lease) Unit Breakdown: (2) 1-Bedroom Apartments – Each with a Living Room, Kitchen, and Full Bath (2) 2-Bedroom Apartments – Each with a Living Room, Kitchen, and Full Bath (2) 2-Bedroom Apartments – Each with a Living Room, Kitchen, and Full Bath Condition: Well-Maintained with a Newer Roof & Water Softener Location Highlights: Surrounded by Modern Single-Family Homes Minutes from Philadelphia & Gloucester Outlets Close to Restaurants, Fitness Centers, Wawa, Walmart, Major Banks & Public Transportation Ideal for Redevelopment or Multi-Purpose Use A rare opportunity for long-term growth and investment in a prime location! Viewings by Appointment Only – A Must See!