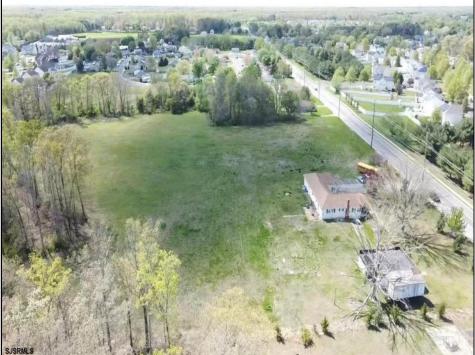

## **COMMENTS**

Prime Investment Opportunity - Multi-Family Property on 10.2 Acres! A builder's dream and an excellent investment opportunity, this 4-family residential property sits on 10.2 acres in a highdemand area with strong rental income potential. Property Features: Building Type: 4-Family Residential Total Land: 10.2 Acres Units: 4 Fully Rented (Month-to-Month Lease) Unit Breakdown: (2) 1-Bedroom Apartments - Each with a Living Room, Kitchen, and Full Bath (2) 2-Bedroom Apartments - Each with a Living Room, Kitchen, and Full Bath Condition: Well-Maintained with a Newer Roof & Water Softener Location Highlights: Surrounded by Modern Single-Family Homes Minutes from Philadelphia & Gloucester Outlets Close to Restaurants, Fitness Centers, Wawa, Walmart, Major Banks & Public Transportation Ideal for Redevelopment or Multi-Purpose Use A rare opportunity for long-term growth and investment in a prime location! Viewings by Appointment Only - A Must See!