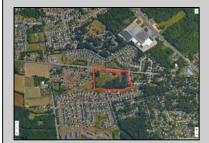

## **COMMENTS**

Prime Investment Opportunity - Multi-Family Property on 10.2 Acres! A builder's dream and an excellent investment opportunity, this 4-family residential property sits on 10.2 acres in a highdemand area with strong rental income potential. Property Features: Building Type: 4-Family Residential Total Land: 10.2 Acres Units: 4 Fully Rented (Month-to-Month Lease) Unit Breakdown: (2) 1-Bedroom Apartments - Each with a Living Room, Kitchen, and Full Bath (2) 2-Bedroom Apartments - Each with a Living Room, Kitchen, and Full Bath Condition: Well-Maintained with a Newer Roof & Water Softener Location Highlights: Surrounded by Modern Single-Family Homes Minutes from Philadelphia & Gloucester Outlets Close to Restaurants, Fitness Centers, Wawa, Walmart, Major Banks & Public Transportation Ideal for Redevelopment or Multi-Purpose Use A rare opportunity for long-term growth and investment in a prime location! Viewings by Appointment Only - A Must See!