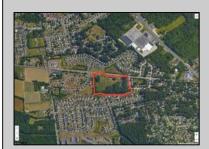

## **COMMENTS**

Prime Investment Opportunity – Multi-Family Property on 10.2 Acres! A builder's dream and an excellent investment opportunity, this 4-family residential property sits on 10.2 acres in a high-demand area with strong rental income potential. Property Features: Building Type: 4-Family Residential Total Land: 10.2 Acres Units: 4 Fully Rented (Month-to-Month Lease) Unit Breakdown: (2) 1-Bedroom Apartments – Each with a Living Room, Kitchen, and Full Bath (2) 2-Bedroom Apartments – Each with a Living Room, Kitchen, and Full Bath Condition: Well-Maintained with a Newer Roof & Water Softener Location Highlights: Surrounded by Modern Single-Family Homes Minutes from Philadelphia & Gloucester Outlets Close to Restaurants, Fitness Centers, Wawa, Walmart, Major Banks & Public Transportation Ideal for Redevelopment or Multi-Purpose Use A rare opportunity for long-term growth and investment in a prime location! Viewings by Appointment Only – A Must See!