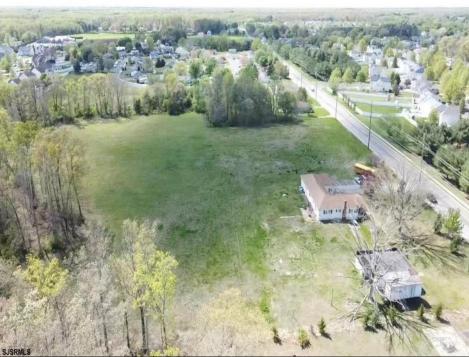

## **COMMENTS**

Prime Investment Opportunity – Multi-Family Property on 10.2 Acres! A builder's dream and an excellent investment opportunity, this 4-family residential property sits on 10.2 acres in a high-demand area with strong rental income potential. Property Features: Building Type: 4-Family Residential Total Land: 10.2 Acres Units: 4 Fully Rented (Month-to-Month Lease) Unit Breakdown: (2) 1-Bedroom Apartments – Each with a Living Room, Kitchen, and Full Bath (2) 2-Bedroom Apartments – Each with a Living Room, Kitchen, and Full Bath Condition: Well-Maintained with a Newer Roof & Water Softener Location Highlights: Surrounded by Modern Single-Family Homes Minutes from Philadelphia & Gloucester Outlets Close to Restaurants, Fitness Centers, Wawa, Walmart, Major Banks & Public Transportation Ideal for Redevelopment or Multi-Purpose Use A rare opportunity for long-term growth and investment in a prime location! Viewings by Appointment Only – A Must See!