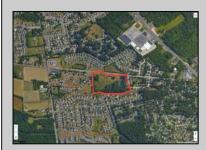

## COMMENTS

Prime Investment Opportunity – Multi-Family Property on 10.2 Acres! A builder's dream and an excellent investment opportunity, this 4-family residential property sits on 10.2 acres in a highdemand area with strong rental income potential. Property Features: Building Type: 4-Family Residential Total Land: 10.2 Acres Units: 4 Fully Rented (Month-to-Month Lease) Unit Breakdown: (2) 1-Bedroom Apartments – Each with a Living Room, Kitchen, and Full Bath (2) 2-Bedroom Apartments – Each with a Living Room, Kitchen, and Full Bath (2) 2-Bedroom Apartments – Each with a Living Room, Kitchen, and Full Bath Condition: Well-Maintained with a Newer Roof & Water Softener Location Highlights: Surrounded by Modern Single-Family Homes Minutes from Philadelphia & Gloucester Outlets Close to Restaurants, Fitness Centers, Wawa, Walmart, Major Banks & Public Transportation Ideal for Redevelopment or Multi-Purpose Use A rare opportunity for long-term growth and investment in a prime location! Viewings by Appointment Only – A Must See!