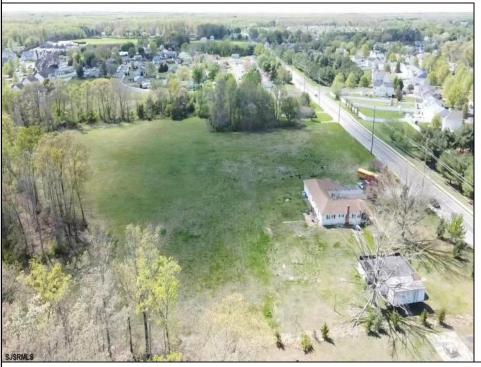

## COMMENTS

Prime Investment Opportunity – Multi-Family Property on 10.2 Acres! A builder's dream and an excellent investment opportunity, this 4-family residential property sits on 10.2 acres in a highdemand area with strong rental income potential. Property Features: Building Type: 4-Family Residential Total Land: 10.2 Acres Units: 4 Fully Rented (Month-to-Month Lease) Unit Breakdown: (2) 1-Bedroom Apartments – Each with a Living Room, Kitchen, and Full Bath (2) 2-Bedroom Apartments – Each with a Living Room, Kitchen, and Full Bath (2) 2-Bedroom Apartments – Each with a Living Room, Kitchen, and Full Bath Condition: Well-Maintained with a Newer Roof & Water Softener Location Highlights: Surrounded by Modern Single-Family Homes Minutes from Philadelphia & Gloucester Outlets Close to Restaurants, Fitness Centers, Wawa, Walmart, Major Banks & Public Transportation Ideal for Redevelopment or Multi-Purpose Use A rare opportunity for long-term growth and investment in a prime location! Viewings by Appointment Only – A Must See!