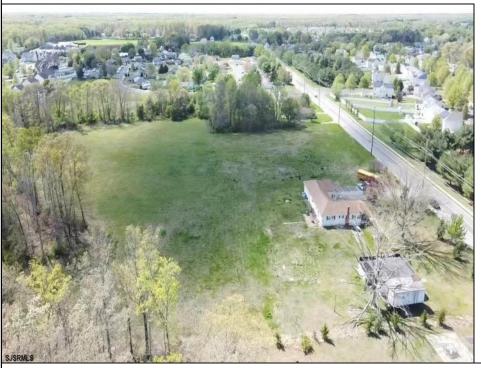

## COMMENTS

Prime Investment Opportunity – Multi-Family Property on 10.2 Acres! A builder's dream and an excellent investment opportunity, this 4-family residential property sits on 10.2 acres in a highdemand area with strong rental income potential. Property Features: Building Type: 4-Family Residential Total Land: 10.2 Acres Units: 4 Fully Rented (Month-to-Month Lease) Unit Breakdown: (2) 1-Bedroom Apartments – Each with a Living Room, Kitchen, and Full Bath (2) 2-Bedroom Apartments – Each with a Living Room, Kitchen, and Full Bath (2) 2-Bedroom Apartments – Each with a Living Room, Kitchen, and Full Bath Condition: Well-Maintained with a Newer Roof & Water Softener Location Highlights: Surrounded by Modern Single-Family Homes Minutes from Philadelphia & Gloucester Outlets Close to Restaurants, Fitness Centers, Wawa, Walmart, Major Banks & Public Transportation Ideal for Redevelopment or Multi-Purpose Use A rare opportunity for long-term growth and investment in a prime location! Viewings by Appointment Only – A Must See!