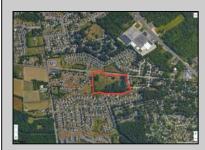

## COMMENTS

Prime Investment Opportunity – Multi-Family Property on 10.2 Acres! A builder's dream and an excellent investment opportunity, this 4-family residential property sits on 10.2 acres in a highdemand area with strong rental income potential. Property Features: Building Type: 4-Family Residential Total Land: 10.2 Acres Units: 4 Fully Rented (Month-to-Month Lease) Unit Breakdown: (2) 1-Bedroom Apartments – Each with a Living Room, Kitchen, and Full Bath (2) 2-Bedroom Apartments – Each with a Living Room, Kitchen, and Full Bath (2) 2-Bedroom Apartments – Each with a Living Room, Kitchen, and Full Bath Condition: Well-Maintained with a Newer Roof & Water Softener Location Highlights: Surrounded by Modern Single-Family Homes Minutes from Philadelphia & Gloucester Outlets Close to Restaurants, Fitness Centers, Wawa, Walmart, Major Banks & Public Transportation Ideal for Redevelopment or Multi-Purpose Use A rare opportunity for long-term growth and investment in a prime location! Viewings by Appointment Only – A Must See!