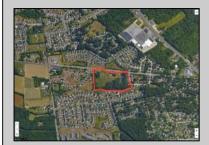

## **COMMENTS**

Prime Investment Opportunity - Multi-Family Property on 10.2 Acres! A builder's dream and an excellent investment opportunity, this 4-family residential property sits on 10.2 acres in a highdemand area with strong rental income potential. Property Features: Building Type: 4-Family Residential Total Land: 10.2 Acres Units: 4 Fully Rented (Month-to-Month Lease) Unit Breakdown: (2) 1-Bedroom Apartments – Each with a Living Room, Kitchen, and Full Bath (2) 2-Bedroom Apartments - Each with a Living Room, Kitchen, and Full Bath Condition: Well-Maintained with a Newer Roof & Water Softener Location Highlights: Surrounded by Modern Single-Family Homes Minutes from Philadelphia & Gloucester Outlets Close to Restaurants, Fitness Centers, Wawa, Walmart, Major Banks & Public Transportation Ideal for Redevelopment or Multi-Purpose Use A rare opportunity for long-term growth and investment in a prime location! Viewings by Appointment Only - A Must See!