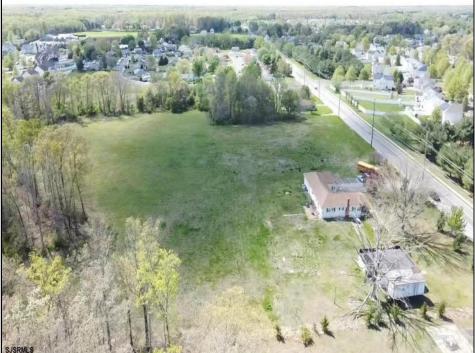

## **COMMENTS**

Prime Investment Opportunity - Multi-Family Property on 10.2 Acres! A builder's dream and an excellent investment opportunity, this 4-family residential property sits on 10.2 acres in a highdemand area with strong rental income potential. Property Features: Building Type: 4-Family Residential Total Land: 10.2 Acres Units: 4 Fully Rented (Month-to-Month Lease) Unit Breakdown: (2) 1-Bedroom Apartments – Each with a Living Room, Kitchen, and Full Bath (2) 2-Bedroom Apartments - Each with a Living Room, Kitchen, and Full Bath Condition: Well-Maintained with a Newer Roof & Water Softener Location Highlights: Surrounded by Modern Single-Family Homes Minutes from Philadelphia & Gloucester Outlets Close to Restaurants, Fitness Centers, Wawa, Walmart, Major Banks & Public Transportation Ideal for Redevelopment or Multi-Purpose Use A rare opportunity for long-term growth and investment in a prime location! Viewings by Appointment Only - A Must See!