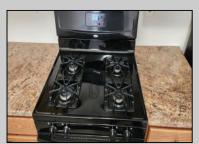

## COMMENTS

Beautiful, spacious, 2 bedroom, 1.5 bath, end unit, townhouse in Hardings Run II!!...Newer modern kitchen with granite counters, tiled floor, carpeting, sliders off kitchen to nice newly painted deck. Jack & Jill bathroom, full finished family room on lower level. Very convenient to all major shopping and entertainment! Just 18 mins to AC and 55 mins to Philadelphia. **PROPERTY DETAILS** 