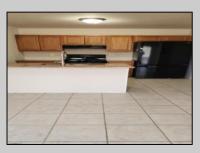

## COMMENTS

Beautiful, spacious, 2 bedroom, 1.5 bath, end unit, townhouse in Hardings Run II!!...Newer modern kitchen with granite counters, tiled floor, carpeting, sliders off kitchen to nice newly painted deck. Jack & Jill bathroom, full finished family room on lower level. Very convenient to all major shopping and entertainment! Just 18 mins to AC and 55 mins to Philadelphia. **PROPERTY DETAILS** 