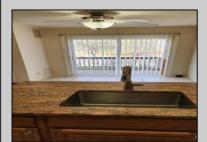

## COMMENTS

Beautiful, spacious, 2 bedroom, 1.5 bath, end unit, townhouse in Hardings Run II!!...Newer modern kitchen with granite counters, tiled floor, carpeting, sliders off kitchen to nice newly painted deck. Jack & Jill bathroom, full finished family room on lower level. Very convenient to all major shopping and entertainment! Just 18 mins to AC and 55 mins to Philadelphia. **PROPERTY DETAILS** 

| Exterior<br>Vinyl           |     |
|-----------------------------|-----|
| Heating<br>Forced<br>Gas-Na | Air |

Cooling Central

None

ParkingGarage

HotWater Electric

OtherRooms

Eat In Kitchen

Recreation/Family