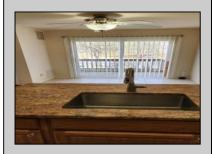

## **COMMENTS**

Beautiful, spacious, 2 bedroom, 1.5 bath, end unit, townhouse in Hardings Run II!!...Newer modern kitchen with granite counters, tiled floor, carpeting, sliders off kitchen to nice newly painted deck. Jack & Jill bathroom, full finished family room on lower level. Very convenient to all major shopping and entertainment! Just 18 mins to AC and 55 mins to Philadelphia.

PROPERTY DETAILS

| THOI ENTI DETAILO                    |                       |                                             |                                  |
|--------------------------------------|-----------------------|---------------------------------------------|----------------------------------|
| Exterior<br>Vinyl                    | ParkingGarage<br>None | OtherRooms Eat In Kitchen Recreation/Family | InteriorFeatures<br>Pets Allowed |
| Heating<br>Forced Air<br>Gas-Natural | Cooling<br>Central    | HotWater<br>Electric                        | Water<br>Public Water            |