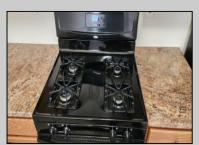

## COMMENTS

Beautiful, spacious, 2 bedroom, 1.5 bath, end unit, townhouse in Hardings Run II!!...Newer modern kitchen with granite counters, tiled floor, carpeting, sliders off kitchen to nice newly painted deck. Jack & Jill bathroom, full finished family room on lower level. Very convenient to all major shopping and entertainment! Just 18 mins to AC and 55 mins to Philadelphia.