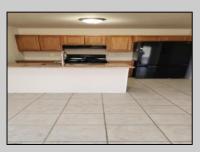

## COMMENTS

Beautiful, spacious, 2 bedroom, 1.5 bath, end unit, townhouse in Hardings Run II!!...Newer modern kitchen with granite counters, tiled floor, carpeting, sliders off kitchen to nice newly painted deck. Jack & Jill bathroom, full finished family room on lower level. Very convenient to all major shopping and entertainment! Just 18 mins to AC and 55 mins to Philadelphia.