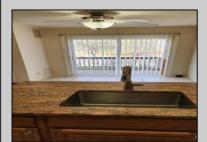

## COMMENTS

Beautiful, spacious, 2 bedroom, 1.5 bath, end unit, townhouse in Hardings Run II!!...Newer modern kitchen with granite counters, tiled floor, carpeting, sliders off kitchen to nice newly painted deck. Jack & Jill bathroom, full finished family room on lower level. Very convenient to all major shopping and entertainment! Just 18 mins to AC and 55 mins to Philadelphia.

|                                      | PROPERTY DETAILS      |                                                   |
|--------------------------------------|-----------------------|---------------------------------------------------|
| Exterior<br>Vinyl                    | ParkingGarage<br>None | OtherRooms<br>Eat In Kitchen<br>Recreation/Family |
| Heating<br>Forced Air<br>Gas-Natural | Cooling<br>Central    | HotWater<br>Electric                              |