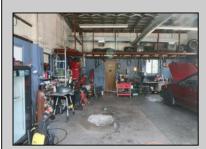

## COMMENTS

High-visibility property on a major highway with flexible usage potential. Previously a gas station with tanks removed and full DEP documentation, it now operates as a car mechanic shop with a two-bay garage. The sale also includes an adjacent building that once served as a café and barbecue lounge.