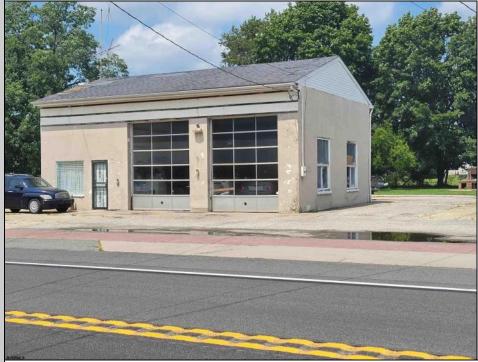

## COMMENTS

High-visibility property on a major highway with flexible usage potential. Previously a gas station with tanks removed and full DEP documentation, it now operates as a car mechanic shop with a two-bay garage. The sale also includes an adjacent building that once served as a café and barbecue lounge.