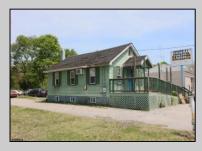

## COMMENTS

High-visibility property on a major highway with flexible usage potential. Previously a gas station with tanks removed and full DEP documentation, it now operates as a car mechanic shop with a two-bay garage. The sale also includes an adjacent building that once served as a café and barbecue lounge.