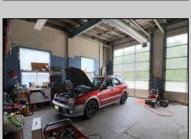

## COMMENTS

High-visibility property on a major highway with flexible usage potential. Previously a gas station with tanks removed and full DEP documentation, it now operates as a car mechanic shop with a two-bay garage. The sale also includes an adjacent building that once served as a café and barbecue lounge.