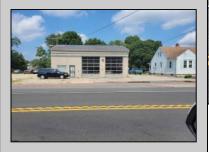

## COMMENTS

High-visibility property on a major highway with flexible usage potential. Previously a gas station with tanks removed and full DEP documentation, it now operates as a car mechanic shop with a two-bay garage. The sale also includes an adjacent building that once served as a café and barbecue lounge.