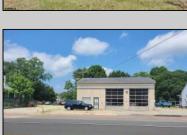

## COMMENTS

High-visibility property on a major highway with flexible usage potential. Previously a gas station with tanks removed and full DEP documentation, it now operates as a car mechanic shop with a two-bay garage. The sale also includes an adjacent building that once served as a café and barbecue lounge.