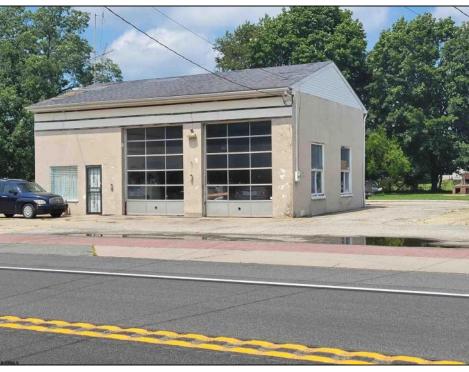

## COMMENTS

High-visibility property on a major highway with flexible usage potential. Previously a gas station with tanks removed and full DEP documentation, it now operates as a car mechanic shop with a two-bay garage. The sale also includes an adjacent building that once served as a café and barbecue lounge.