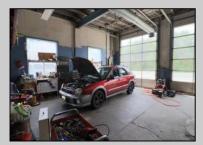

## COMMENTS

High-visibility property on a major highway with flexible usage potential. Previously a gas station with tanks removed and full DEP documentation, it now operates as a car mechanic shop with a two-bay garage. The sale also includes an adjacent building that once served as a café and barbecue lounge.