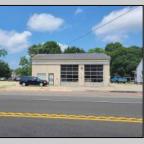

## COMMENTS

High-visibility property on a major highway with flexible usage potential. Previously a gas station with tanks removed and full DEP documentation, it now operates as a car mechanic shop with a two-bay garage. The sale also includes an adjacent building that once served as a café and barbecue lounge.