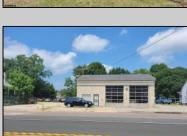

## COMMENTS

High-visibility property on a major highway with flexible usage potential. Previously a gas station with tanks removed and full DEP documentation, it now operates as a car mechanic shop with a two-bay garage. The sale also includes an adjacent building that once served as a café and barbecue lounge.