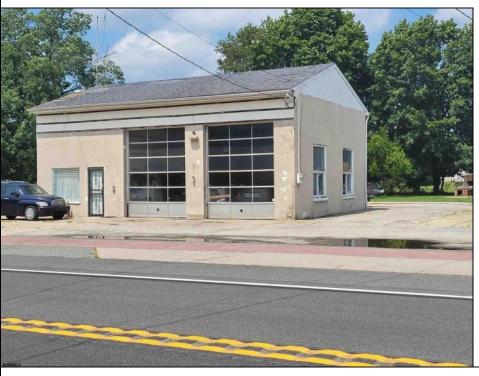

## COMMENTS

High-visibility property on a major highway with flexible usage potential. Previously a gas station with tanks removed and full DEP documentation, it now operates as a car mechanic shop with a two-bay garage. The sale also includes an adjacent building that once served as a café and barbecue lounge.