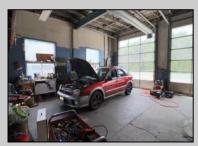

## COMMENTS

High-visibility property on a major highway with flexible usage potential. Previously a gas station with tanks removed and full DEP documentation, it now operates as a car mechanic shop with a two-bay garage. The sale also includes an adjacent building that once served as a café and barbecue lounge.