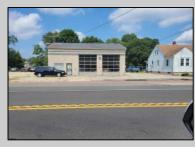

## COMMENTS

High-visibility property on a major highway with flexible usage potential. Previously a gas station with tanks removed and full DEP documentation, it now operates as a car mechanic shop with a two-bay garage. The sale also includes an adjacent building that once served as a café and barbecue lounge.