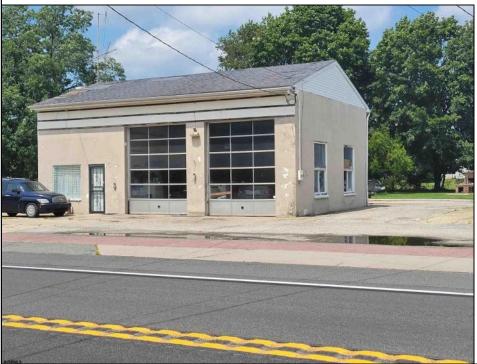

## COMMENTS

High-visibility property on a major highway with flexible usage potential. Previously a gas station with tanks removed and full DEP documentation, it now operates as a car mechanic shop with a two-bay garage. The sale also includes an adjacent building that once served as a café and barbecue lounge.