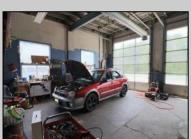

## COMMENTS

High-visibility property on a major highway with flexible usage potential. Previously a gas station with tanks removed and full DEP documentation, it now operates as a car mechanic shop with a two-bay garage. The sale also includes an adjacent building that once served as a café and barbecue lounge.