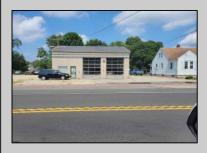

## COMMENTS

High-visibility property on a major highway with flexible usage potential. Previously a gas station with tanks removed and full DEP documentation, it now operates as a car mechanic shop with a two-bay garage. The sale also includes an adjacent building that once served as a café and barbecue lounge.