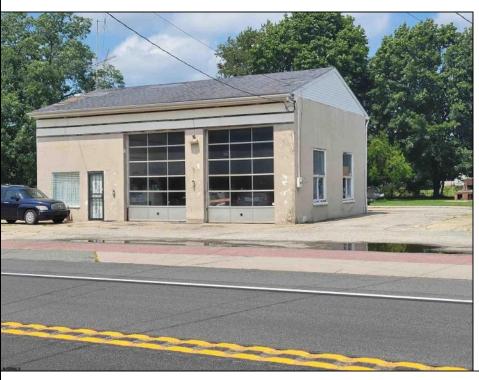

## COMMENTS

High-visibility property on a major highway with flexible usage potential. Previously a gas station with tanks removed and full DEP documentation, it now operates as a car mechanic shop with a two-bay garage. The sale also includes an adjacent building that once served as a café and barbecue lounge.