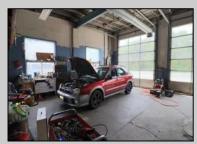

## COMMENTS

High-visibility property on a major highway with flexible usage potential. Previously a gas station with tanks removed and full DEP documentation, it now operates as a car mechanic shop with a two-bay garage. The sale also includes an adjacent building that once served as a café and barbecue lounge.