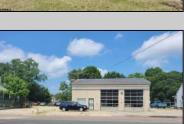

## COMMENTS

High-visibility property on a major highway with flexible usage potential. Previously a gas station with tanks removed and full DEP documentation, it now operates as a car mechanic shop with a two-bay garage. The sale also includes an adjacent building that once served as a café and barbecue lounge.