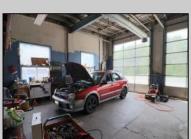

## COMMENTS

High-visibility property on a major highway with flexible usage potential. Previously a gas station with tanks removed and full DEP documentation, it now operates as a car mechanic shop with a two-bay garage. The sale also includes an adjacent building that once served as a café and barbecue lounge.