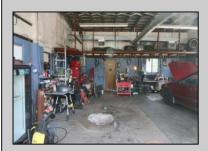

## COMMENTS

High-visibility property on a major highway with flexible usage potential. Previously a gas station with tanks removed and full DEP documentation, it now operates as a car mechanic shop with a two-bay garage. The sale also includes an adjacent building that once served as a café and barbecue lounge.