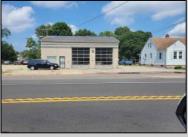

## COMMENTS

High-visibility property on a major highway with flexible usage potential. Previously a gas station with tanks removed and full DEP documentation, it now operates as a car mechanic shop with a two-bay garage. The sale also includes an adjacent building that once served as a café and barbecue lounge.