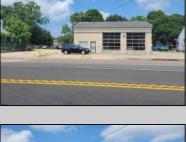

## COMMENTS

High-visibility property on a major highway with flexible usage potential. Previously a gas station with tanks removed and full DEP documentation, it now operates as a car mechanic shop with a two-bay garage. The sale also includes an adjacent building that once served as a café and barbecue lounge.