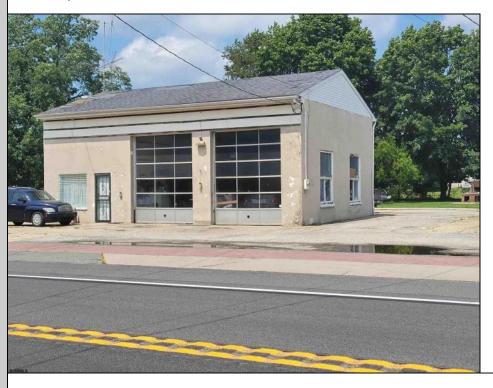

## COMMENTS

High-visibility property on a major highway with flexible usage potential. Previously a gas station with tanks removed and full DEP documentation, it now operates as a car mechanic shop with a two-bay garage. The sale also includes an adjacent building that once served as a café and barbecue lounge.