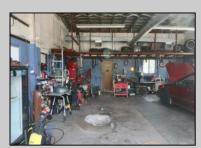

## COMMENTS

High-visibility property on a major highway with flexible usage potential. Previously a gas station with tanks removed and full DEP documentation, it now operates as a car mechanic shop with a two-bay garage. The sale also includes an adjacent building that once served as a café and barbecue lounge.