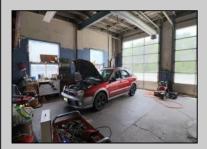

## COMMENTS

High-visibility property on a major highway with flexible usage potential. Previously a gas station with tanks removed and full DEP documentation, it now operates as a car mechanic shop with a two-bay garage. The sale also includes an adjacent building that once served as a café and barbecue lounge.