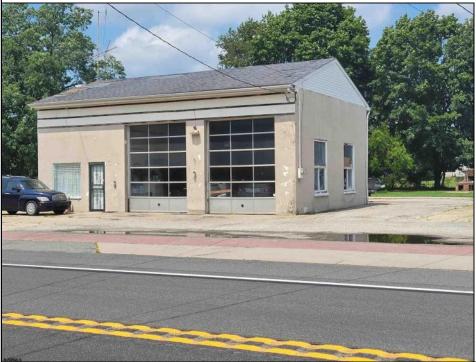

## COMMENTS

High-visibility property on a major highway with flexible usage potential. Previously a gas station with tanks removed and full DEP documentation, it now operates as a car mechanic shop with a two-bay garage. The sale also includes an adjacent building that once served as a café and barbecue lounge.