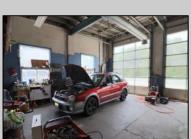

## COMMENTS

High-visibility property on a major highway with flexible usage potential. Previously a gas station with tanks removed and full DEP documentation, it now operates as a car mechanic shop with a two-bay garage. The sale also includes an adjacent building that once served as a café and barbecue lounge.