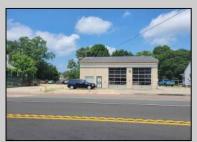

## COMMENTS

High-visibility property on a major highway with flexible usage potential. Previously a gas station with tanks removed and full DEP documentation, it now operates as a car mechanic shop with a two-bay garage. The sale also includes an adjacent building that once served as a café and barbecue lounge.