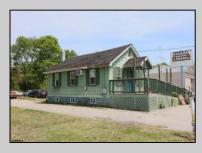

## COMMENTS

High-visibility property on a major highway with flexible usage potential. Previously a gas station with tanks removed and full DEP documentation, it now operates as a car mechanic shop with a two-bay garage. The sale also includes an adjacent building that once served as a café and barbecue lounge.