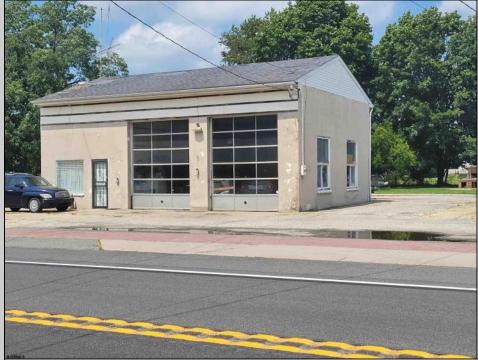

## COMMENTS

High-visibility property on a major highway with flexible usage potential. Previously a gas station with tanks removed and full DEP documentation, it now operates as a car mechanic shop with a two-bay garage. The sale also includes an adjacent building that once served as a café and barbecue lounge.