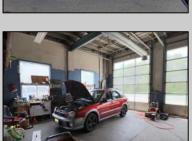

## COMMENTS

High-visibility property on a major highway with flexible usage potential. Previously a gas station with tanks removed and full DEP documentation, it now operates as a car mechanic shop with a two-bay garage. The sale also includes an adjacent building that once served as a café and barbecue lounge.