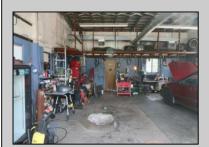

## COMMENTS

High-visibility property on a major highway with flexible usage potential. Previously a gas station with tanks removed and full DEP documentation, it now operates as a car mechanic shop with a two-bay garage. The sale also includes an adjacent building that once served as a café and barbecue lounge.