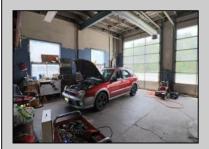

## COMMENTS

High-visibility property on a major highway with flexible usage potential. Previously a gas station with tanks removed and full DEP documentation, it now operates as a car mechanic shop with a two-bay garage. The sale also includes an adjacent building that once served as a café and barbecue lounge.