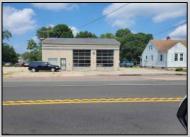

## COMMENTS

High-visibility property on a major highway with flexible usage potential. Previously a gas station with tanks removed and full DEP documentation, it now operates as a car mechanic shop with a two-bay garage. The sale also includes an adjacent building that once served as a café and barbecue lounge.