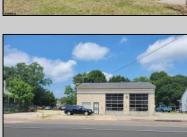

## COMMENTS

High-visibility property on a major highway with flexible usage potential. Previously a gas station with tanks removed and full DEP documentation, it now operates as a car mechanic shop with a two-bay garage. The sale also includes an adjacent building that once served as a café and barbecue lounge.