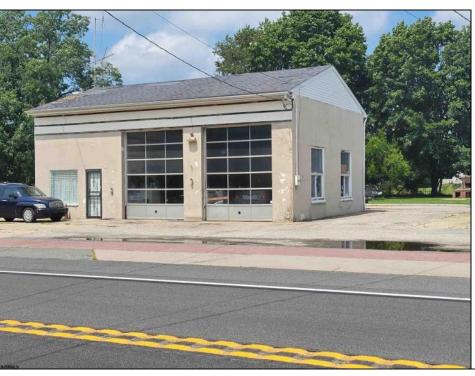

## COMMENTS

High-visibility property on a major highway with flexible usage potential. Previously a gas station with tanks removed and full DEP documentation, it now operates as a car mechanic shop with a two-bay garage. The sale also includes an adjacent building that once served as a café and barbecue lounge.