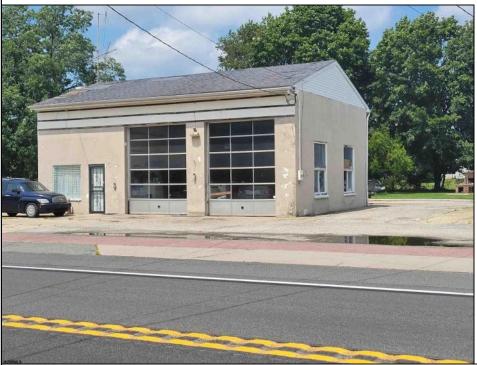

## COMMENTS

High-visibility property on a major highway with flexible usage potential. Previously a gas station with tanks removed and full DEP documentation, it now operates as a car mechanic shop with a two-bay garage. The sale also includes an adjacent building that once served as a café and barbecue lounge.