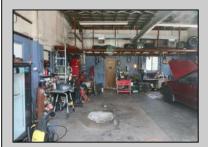

## COMMENTS

High-visibility property on a major highway with flexible usage potential. Previously a gas station with tanks removed and full DEP documentation, it now operates as a car mechanic shop with a two-bay garage. The sale also includes an adjacent building that once served as a café and barbecue lounge.