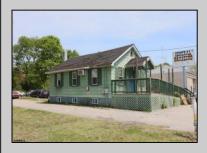

## COMMENTS

High-visibility property on a major highway with flexible usage potential. Previously a gas station with tanks removed and full DEP documentation, it now operates as a car mechanic shop with a two-bay garage. The sale also includes an adjacent building that once served as a café and barbecue lounge.