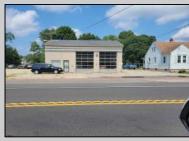

## COMMENTS

High-visibility property on a major highway with flexible usage potential. Previously a gas station with tanks removed and full DEP documentation, it now operates as a car mechanic shop with a two-bay garage. The sale also includes an adjacent building that once served as a café and barbecue lounge.