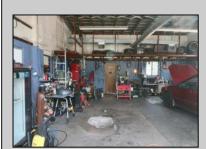

## COMMENTS

High-visibility property on a major highway with flexible usage potential. Previously a gas station with tanks removed and full DEP documentation, it now operates as a car mechanic shop with a two-bay garage. The sale also includes an adjacent building that once served as a café and barbecue lounge.