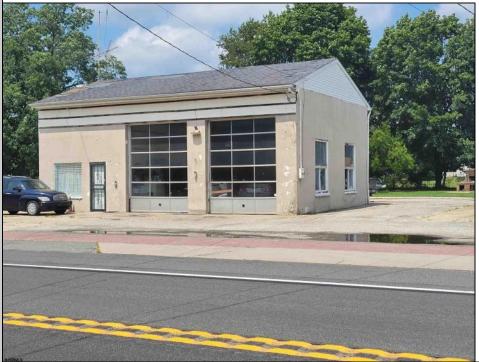

## 1335 Harding Richland, NJ 08350

Asking \$249,900.00

## COMMENTS

High-visibility property on a major highway with flexible usage potential. Previously a gas station with tanks removed and full DEP documentation, it now operates as a car mechanic shop with a two-bay garage. The sale also includes an adjacent building that once served as a café and barbecue lounge.