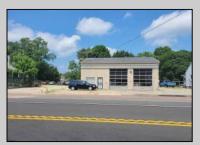

## COMMENTS

High-visibility property on a major highway with flexible usage potential. Previously a gas station with tanks removed and full DEP documentation, it now operates as a car mechanic shop with a two-bay garage. The sale also includes an adjacent building that once served as a café and barbecue lounge.