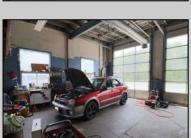

## COMMENTS

High-visibility property on a major highway with flexible usage potential. Previously a gas station with tanks removed and full DEP documentation, it now operates as a car mechanic shop with a two-bay garage. The sale also includes an adjacent building that once served as a café and barbecue lounge.