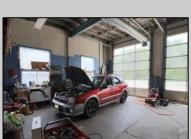

## COMMENTS

High-visibility property on a major highway with flexible usage potential. Previously a gas station with tanks removed and full DEP documentation, it now operates as a car mechanic shop with a two-bay garage. The sale also includes an adjacent building that once served as a café and barbecue lounge.