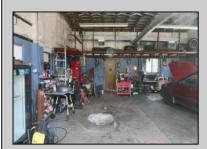

## COMMENTS

High-visibility property on a major highway with flexible usage potential. Previously a gas station with tanks removed and full DEP documentation, it now operates as a car mechanic shop with a two-bay garage. The sale also includes an adjacent building that once served as a café and barbecue lounge.