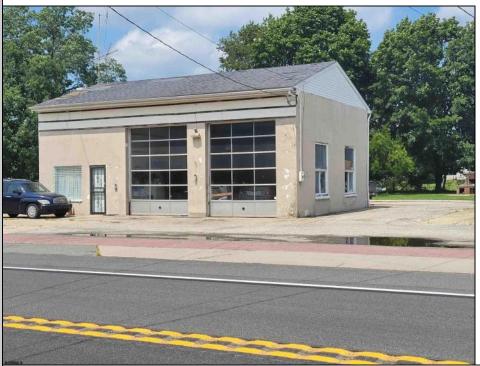

## COMMENTS

High-visibility property on a major highway with flexible usage potential. Previously a gas station with tanks removed and full DEP documentation, it now operates as a car mechanic shop with a two-bay garage. The sale also includes an adjacent building that once served as a café and barbecue lounge.