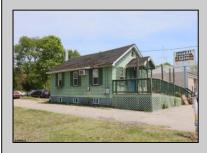

## COMMENTS

High-visibility property on a major highway with flexible usage potential. Previously a gas station with tanks removed and full DEP documentation, it now operates as a car mechanic shop with a two-bay garage. The sale also includes an adjacent building that once served as a café and barbecue lounge.