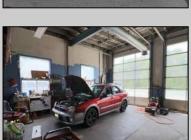

## COMMENTS

High-visibility property on a major highway with flexible usage potential. Previously a gas station with tanks removed and full DEP documentation, it now operates as a car mechanic shop with a two-bay garage. The sale also includes an adjacent building that once served as a café and barbecue lounge.