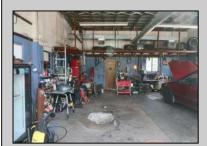

## COMMENTS

High-visibility property on a major highway with flexible usage potential. Previously a gas station with tanks removed and full DEP documentation, it now operates as a car mechanic shop with a two-bay garage. The sale also includes an adjacent building that once served as a café and barbecue lounge.