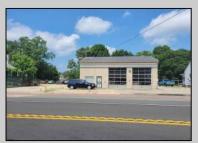

## COMMENTS

High-visibility property on a major highway with flexible usage potential. Previously a gas station with tanks removed and full DEP documentation, it now operates as a car mechanic shop with a two-bay garage. The sale also includes an adjacent building that once served as a café and barbecue lounge.