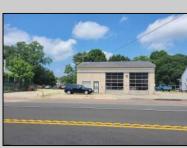

## COMMENTS

High-visibility property on a major highway with flexible usage potential. Previously a gas station with tanks removed and full DEP documentation, it now operates as a car mechanic shop with a two-bay garage. The sale also includes an adjacent building that once served as a café and barbecue lounge.