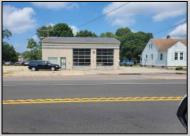

## COMMENTS

High-visibility property on a major highway with flexible usage potential. Previously a gas station with tanks removed and full DEP documentation, it now operates as a car mechanic shop with a two-bay garage. The sale also includes an adjacent building that once served as a café and barbecue lounge.