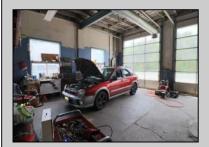

## COMMENTS

High-visibility property on a major highway with flexible usage potential. Previously a gas station with tanks removed and full DEP documentation, it now operates as a car mechanic shop with a two-bay garage. The sale also includes an adjacent building that once served as a café and barbecue lounge.