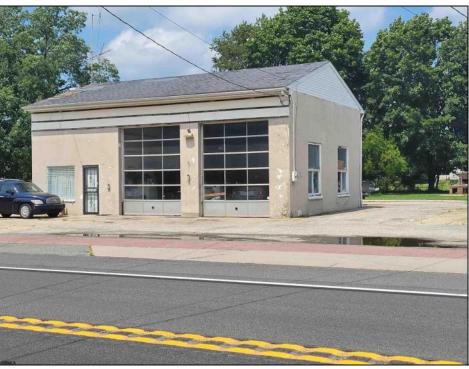

## COMMENTS

High-visibility property on a major highway with flexible usage potential. Previously a gas station with tanks removed and full DEP documentation, it now operates as a car mechanic shop with a two-bay garage. The sale also includes an adjacent building that once served as a café and barbecue lounge.