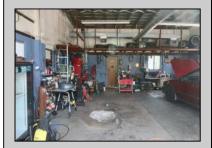

## COMMENTS

High-visibility property on a major highway with flexible usage potential. Previously a gas station with tanks removed and full DEP documentation, it now operates as a car mechanic shop with a two-bay garage. The sale also includes an adjacent building that once served as a café and barbecue lounge.