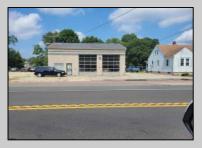

## COMMENTS

High-visibility property on a major highway with flexible usage potential. Previously a gas station with tanks removed and full DEP documentation, it now operates as a car mechanic shop with a two-bay garage. The sale also includes an adjacent building that once served as a café and barbecue lounge.