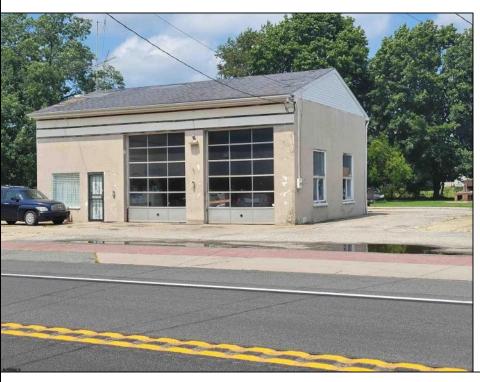

## COMMENTS

High-visibility property on a major highway with flexible usage potential. Previously a gas station with tanks removed and full DEP documentation, it now operates as a car mechanic shop with a two-bay garage. The sale also includes an adjacent building that once served as a café and barbecue lounge.