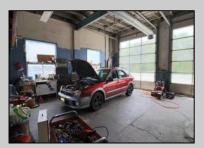

## COMMENTS

High-visibility property on a major highway with flexible usage potential. Previously a gas station with tanks removed and full DEP documentation, it now operates as a car mechanic shop with a two-bay garage. The sale also includes an adjacent building that once served as a café and barbecue lounge.