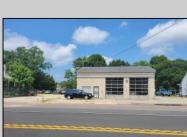

## COMMENTS

High-visibility property on a major highway with flexible usage potential. Previously a gas station with tanks removed and full DEP documentation, it now operates as a car mechanic shop with a two-bay garage. The sale also includes an adjacent building that once served as a café and barbecue lounge.