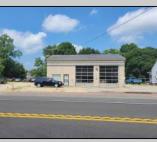

## COMMENTS

High-visibility property on a major highway with flexible usage potential. Previously a gas station with tanks removed and full DEP documentation, it now operates as a car mechanic shop with a two-bay garage. The sale also includes an adjacent building that once served as a café and barbecue lounge.