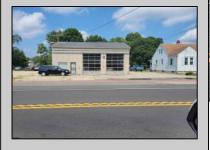

## COMMENTS

High-visibility property on a major highway with flexible usage potential. Previously a gas station with tanks removed and full DEP documentation, it now operates as a car mechanic shop with a two-bay garage. The sale also includes an adjacent building that once served as a café and barbecue lounge.