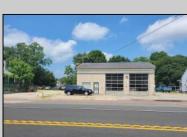

## COMMENTS

High-visibility property on a major highway with flexible usage potential. Previously a gas station with tanks removed and full DEP documentation, it now operates as a car mechanic shop with a two-bay garage. The sale also includes an adjacent building that once served as a café and barbecue lounge.