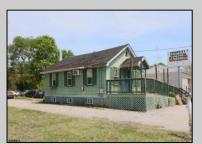

## COMMENTS

High-visibility property on a major highway with flexible usage potential. Previously a gas station with tanks removed and full DEP documentation, it now operates as a car mechanic shop with a two-bay garage. The sale also includes an adjacent building that once served as a café and barbecue lounge.