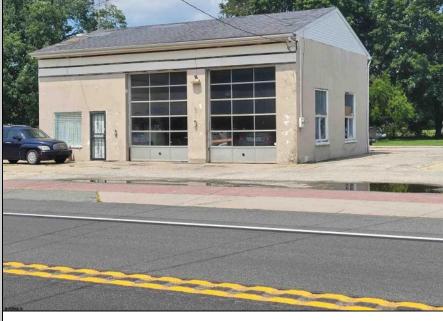

## COMMENTS

High-visibility property on a major highway with flexible usage potential. Previously a gas station with tanks removed and full DEP documentation, it now operates as a car mechanic shop with a two-bay garage. The sale also includes an adjacent building that once served as a café and barbecue lounge.