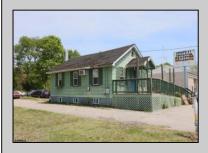

## COMMENTS

High-visibility property on a major highway with flexible usage potential. Previously a gas station with tanks removed and full DEP documentation, it now operates as a car mechanic shop with a two-bay garage. The sale also includes an adjacent building that once served as a café and barbecue lounge.