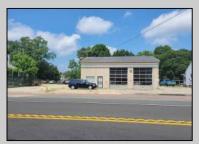

## COMMENTS

High-visibility property on a major highway with flexible usage potential. Previously a gas station with tanks removed and full DEP documentation, it now operates as a car mechanic shop with a two-bay garage. The sale also includes an adjacent building that once served as a café and barbecue lounge.