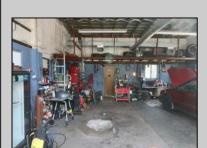

## COMMENTS

High-visibility property on a major highway with flexible usage potential. Previously a gas station with tanks removed and full DEP documentation, it now operates as a car mechanic shop with a two-bay garage. The sale also includes an adjacent building that once served as a café and barbecue lounge.