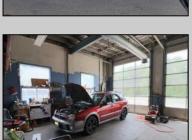

## COMMENTS

High-visibility property on a major highway with flexible usage potential. Previously a gas station with tanks removed and full DEP documentation, it now operates as a car mechanic shop with a two-bay garage. The sale also includes an adjacent building that once served as a café and barbecue lounge.