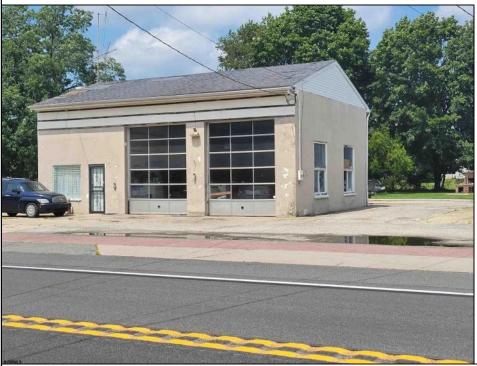

## COMMENTS

High-visibility property on a major highway with flexible usage potential. Previously a gas station with tanks removed and full DEP documentation, it now operates as a car mechanic shop with a two-bay garage. The sale also includes an adjacent building that once served as a café and barbecue lounge.