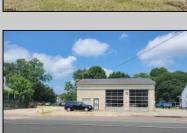

## COMMENTS

High-visibility property on a major highway with flexible usage potential. Previously a gas station with tanks removed and full DEP documentation, it now operates as a car mechanic shop with a two-bay garage. The sale also includes an adjacent building that once served as a café and barbecue lounge.