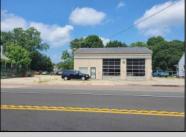

## COMMENTS

High-visibility property on a major highway with flexible usage potential. Previously a gas station with tanks removed and full DEP documentation, it now operates as a car mechanic shop with a two-bay garage. The sale also includes an adjacent building that once served as a café and barbecue lounge.