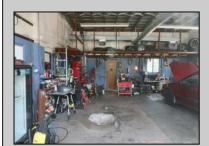

## COMMENTS

High-visibility property on a major highway with flexible usage potential. Previously a gas station with tanks removed and full DEP documentation, it now operates as a car mechanic shop with a two-bay garage. The sale also includes an adjacent building that once served as a café and barbecue lounge.