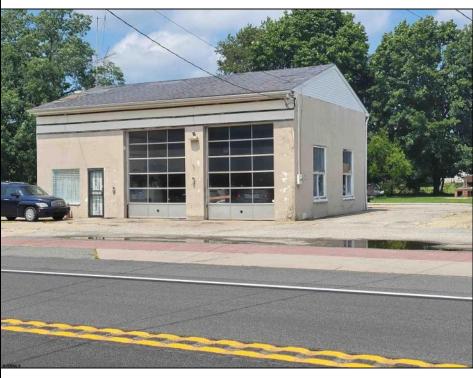

## COMMENTS

High-visibility property on a major highway with flexible usage potential. Previously a gas station with tanks removed and full DEP documentation, it now operates as a car mechanic shop with a two-bay garage. The sale also includes an adjacent building that once served as a café and barbecue lounge.