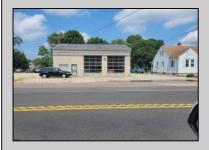

## COMMENTS

High-visibility property on a major highway with flexible usage potential. Previously a gas station with tanks removed and full DEP documentation, it now operates as a car mechanic shop with a two-bay garage. The sale also includes an adjacent building that once served as a café and barbecue lounge.