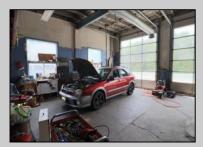

## COMMENTS

High-visibility property on a major highway with flexible usage potential. Previously a gas station with tanks removed and full DEP documentation, it now operates as a car mechanic shop with a two-bay garage. The sale also includes an adjacent building that once served as a café and barbecue lounge.