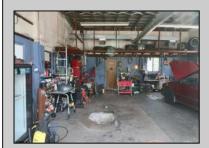

## COMMENTS

High-visibility property on a major highway with flexible usage potential. Previously a gas station with tanks removed and full DEP documentation, it now operates as a car mechanic shop with a two-bay garage. The sale also includes an adjacent building that once served as a café and barbecue lounge.