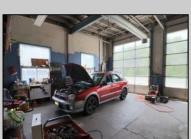

## COMMENTS

High-visibility property on a major highway with flexible usage potential. Previously a gas station with tanks removed and full DEP documentation, it now operates as a car mechanic shop with a two-bay garage. The sale also includes an adjacent building that once served as a café and barbecue lounge.