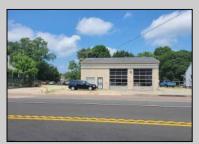

## COMMENTS

High-visibility property on a major highway with flexible usage potential. Previously a gas station with tanks removed and full DEP documentation, it now operates as a car mechanic shop with a two-bay garage. The sale also includes an adjacent building that once served as a café and barbecue lounge.