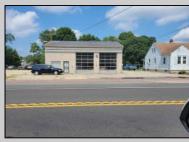

## COMMENTS

High-visibility property on a major highway with flexible usage potential. Previously a gas station with tanks removed and full DEP documentation, it now operates as a car mechanic shop with a two-bay garage. The sale also includes an adjacent building that once served as a café and barbecue lounge.