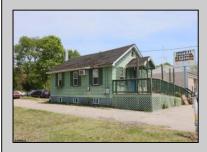

## COMMENTS

High-visibility property on a major highway with flexible usage potential. Previously a gas station with tanks removed and full DEP documentation, it now operates as a car mechanic shop with a two-bay garage. The sale also includes an adjacent building that once served as a café and barbecue lounge.