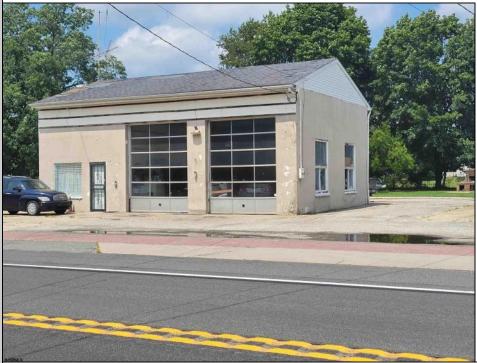

## COMMENTS

High-visibility property on a major highway with flexible usage potential. Previously a gas station with tanks removed and full DEP documentation, it now operates as a car mechanic shop with a two-bay garage. The sale also includes an adjacent building that once served as a café and barbecue lounge.