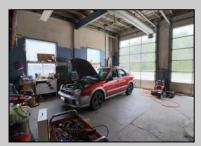

## COMMENTS

High-visibility property on a major highway with flexible usage potential. Previously a gas station with tanks removed and full DEP documentation, it now operates as a car mechanic shop with a two-bay garage. The sale also includes an adjacent building that once served as a café and barbecue lounge.