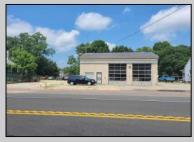

## COMMENTS

High-visibility property on a major highway with flexible usage potential. Previously a gas station with tanks removed and full DEP documentation, it now operates as a car mechanic shop with a two-bay garage. The sale also includes an adjacent building that once served as a café and barbecue lounge.