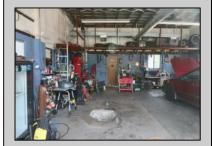

## COMMENTS

High-visibility property on a major highway with flexible usage potential. Previously a gas station with tanks removed and full DEP documentation, it now operates as a car mechanic shop with a two-bay garage. The sale also includes an adjacent building that once served as a café and barbecue lounge.