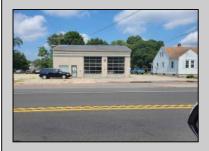

## COMMENTS

High-visibility property on a major highway with flexible usage potential. Previously a gas station with tanks removed and full DEP documentation, it now operates as a car mechanic shop with a two-bay garage. The sale also includes an adjacent building that once served as a café and barbecue lounge.