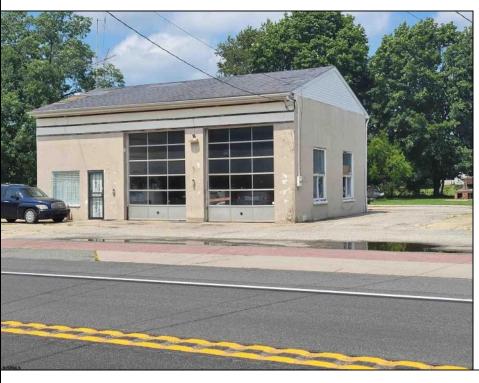

## COMMENTS

High-visibility property on a major highway with flexible usage potential. Previously a gas station with tanks removed and full DEP documentation, it now operates as a car mechanic shop with a two-bay garage. The sale also includes an adjacent building that once served as a café and barbecue lounge.