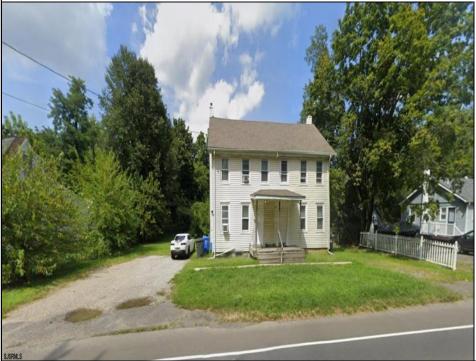

## COMMENTS

Discover the potential of this newly listed multi-family property, nestled in the heart of Crosswicks, NJ. This unique duplex, partially under renovation, includes a three-bedroom unit and a two-bedroom unit, each boasting a bathroom and separate gas and electric meters to ease management. Currently, the three-bedroom unit generates \$1,400 in rental income but has the potential to fetch up to \$2,500 monthly in the prevailing market. Spanning 2,400 square feet, the residence sits on a generously sized lot, promising ample outdoor space for relaxation or gatherings. Residents will enjoy the convenience of dedicated parking spaces, enhancing the appeal for potential renters. Situated near top-rated Northern Burlington County Regional High School and just a short drive from essentials at New Egypt Marketplace, this location effortlessly blends suburban tranquility with accessibility. Green Acres Park and efficient public transportation of E Main St at Fort Dix St bus station are also within easy reach, adding to the lifestyle benefits. Ideal for investors seeking to capitalize on rental income opportunities or multigenerational families looking for a versatile living arrangement. This property is a prime choice that combines convenience, potential, and a welcoming neighborhood vibe.