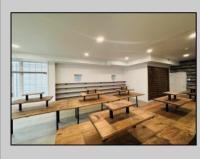

## COMMENTS

Unit is ready for immediate occupancy! Open your doors in time for summer 2025! Don\'t miss out on this fantastic opportunity to own on one of the most desirable blocks on Asbury Ave. Situated next to Asbury Kitchen and across from Jon & Patty\'s this high traffic location would be the perfect spot for your retail location. This unit features high ceilings, tons of windows, recessed lighting, and polished concrete floors providing your store with the modern look and feel everyone wants. This is the perfect spot for an end user looking to open their own retail location or an investor looking for an income producing location. Buyer is responsible for confirming during at due diligence any and all desired uses.

**PROPERTY DETAILS** 

InteriorFeatures

Restroom

Water

Public

**Display Windows** 

| PRO             | ) |
|-----------------|---|
| OutsideFeatures | , |
| Sign            |   |

Cooling Central