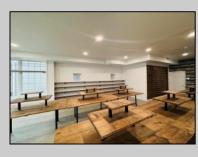

## COMMENTS

Unit is ready for immediate occupancy! Open your doors in time for summer 2025! Don\'t miss out on this fantastic opportunity to own on one of the most desirable blocks on Asbury Ave. Situated next to Asbury Kitchen and across from Jon & Patty\'s this high traffic location would be the perfect spot for your retail location. This unit features high ceilings, tons of windows, recessed lighting, and polished concrete floors providing your store with the modern look and feel everyone wants. This is the perfect spot for an end user looking to open their own retail location or an investor looking for an income producing location. Buyer is responsible for confirming during at due diligence any and all desired uses.

**PROPERTY DETAILS** 

InteriorFeatures

Restroom

Water

Public

**Display Windows** 

| Exterior |  |
|----------|--|
| Vinyl    |  |

Cooling Central HotWater Tankless-gas