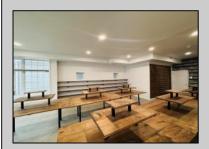

## **COMMENTS**

Unit is ready for immediate occupancy! Open your doors in time for summer 2025! Don\'t miss out on this fantastic opportunity to own on one of the most desirable blocks on Asbury Ave. Situated next to Asbury Kitchen and across from Jon & Patty\'s this high traffic location would be the perfect spot for your retail location. This unit features high ceilings, tons of windows, recessed lighting, and polished concrete floors providing your store with the modern look and feel everyone wants. This is the perfect spot for an end user looking to open their own retail location or an investor looking for an income producing location. Buyer is responsible for confirming during at due diligence any and all desired uses.

## PROPERTY DETAILS

| THOI ENTI DETAILO |                         |                                                 |                                      |
|-------------------|-------------------------|-------------------------------------------------|--------------------------------------|
| Exterior<br>Vinyl | OutsideFeatures<br>Sign | InteriorFeatures<br>Display Windows<br>Restroom | Heating<br>Forced Air<br>Gas-Natural |
|                   |                         |                                                 |                                      |