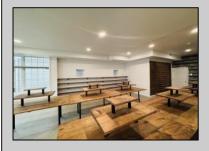

## **COMMENTS**

Unit is ready for immediate occupancy! Open your doors in time for summer 2025! Don\'t miss out on this fantastic opportunity to own on one of the most desirable blocks on Asbury Ave. Situated next to Asbury Kitchen and across from Jon & Patty\'s this high traffic location would be the perfect spot for your retail location. This unit features high ceilings, tons of windows, recessed lighting, and polished concrete floors providing your store with the modern look and feel everyone wants. This is the perfect spot for an end user looking to open their own retail location or an investor looking for an income producing location. Buyer is responsible for confirming during at due diligence any and all desired uses.

## **PROPERTY DETAILS**

| Exterior<br>Vinyl | OutsideFeatures<br>Sign | InteriorFeatures<br>Display Windows<br>Restroom | Heating<br>Forced Air<br>Gas-Natural |
|-------------------|-------------------------|-------------------------------------------------|--------------------------------------|
|                   |                         |                                                 |                                      |