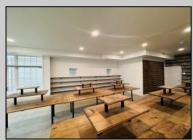

## **COMMENTS**

Unit is ready for immediate occupancy! Open your doors in time for summer 2025! Don\'t miss out on this fantastic opportunity to own on one of the most desirable blocks on Asbury Ave. Situated next to Asbury Kitchen and across from Jon & Patty\'s this high traffic location would be the perfect spot for your retail location. This unit features high ceilings, tons of windows, recessed lighting, and polished concrete floors providing your store with the modern look and feel everyone wants. This is the perfect spot for an end user looking to open their own retail location or an investor looking for an income producing location. Buyer is responsible for confirming during at due diligence any and all desired uses.

## **PROPERTY DETAILS**

| 1 11 2 1 2 1 1 1 2 2 1 1 2 2 2 |                         |                                     |                       |
|--------------------------------|-------------------------|-------------------------------------|-----------------------|
| Exterior<br>Vinyl              | OutsideFeatures<br>Sign | InteriorFeatures<br>Display Windows | Heating<br>Forced Air |
| •                              | •                       | Restroom                            | Gas-Natural           |