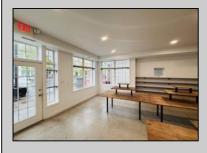

## **COMMENTS**

Unit is ready for immediate occupancy! Open your doors in time for summer 2025! Don\'t miss out on this fantastic opportunity to own on one of the most desirable blocks on Asbury Ave. Situated next to Asbury Kitchen and across from Jon & Patty\'s this high traffic location would be the perfect spot for your retail location. This unit features high ceilings, tons of windows, recessed lighting, and polished concrete floors providing your store with the modern look and feel everyone wants. This is the perfect spot for an end user looking to open their own retail location or an investor looking for an income producing location. Buyer is responsible for confirming during at due diligence any and all desired uses.

## **PROPERTY DETAILS**

| 1 11 2 1 2 1 1 1 2 2 1 1 2 2 2 |                         |                                     |                       |
|--------------------------------|-------------------------|-------------------------------------|-----------------------|
| Exterior<br>Vinyl              | OutsideFeatures<br>Sign | InteriorFeatures<br>Display Windows | Heating<br>Forced Air |
| •                              | •                       | Restroom                            | Gas-Natural           |