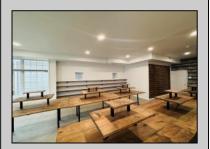

## **COMMENTS**

Unit is ready for immediate occupancy! Open your doors in time for summer 2025! Don\'t miss out on this fantastic opportunity to own on one of the most desirable blocks on Asbury Ave. Situated next to Asbury Kitchen and across from Jon & Patty\'s this high traffic location would be the perfect spot for your retail location. This unit features high ceilings, tons of windows, recessed lighting, and polished concrete floors providing your store with the modern look and feel everyone wants. This is the perfect spot for an end user looking to open their own retail location or an investor looking for an income producing location. Buyer is responsible for confirming during at due diligence any and all desired uses.

## PROPERTY DETAILS

| THOI ENTI DETAILS |                         |                                                 |                                      |
|-------------------|-------------------------|-------------------------------------------------|--------------------------------------|
| Exterior<br>Vinyl | OutsideFeatures<br>Sign | InteriorFeatures<br>Display Windows<br>Restroom | Heating<br>Forced Air<br>Gas-Natural |
|                   |                         |                                                 |                                      |