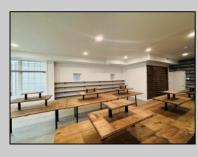

## COMMENTS

Unit is ready for immediate occupancy! Open your doors in time for summer 2025! Don\'t miss out on this fantastic opportunity to own on one of the most desirable blocks on Asbury Ave. Situated next to Asbury Kitchen and across from Jon & Patty\'s this high traffic location would be the perfect spot for your retail location. This unit features high ceilings, tons of windows, recessed lighting, and polished concrete floors providing your store with the modern look and feel everyone wants. This is the perfect spot for an end user looking to open their own retail location or an investor looking for an income producing location. Buyer is responsible for confirming during at due diligence any and all desired uses.

**PROPERTY DETAILS** 

InteriorFeatures

Restroom

Water

Public

**Display Windows** 

|  |                    | PRO   |
|--|--------------------|-------|
|  | OutsideFea<br>Sign | tures |

Cooling