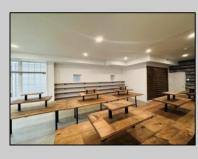

## COMMENTS

Unit is ready for immediate occupancy! Open your doors in time for summer 2025! Don\'t miss out on this fantastic opportunity to own on one of the most desirable blocks on Asbury Ave. Situated next to Asbury Kitchen and across from Jon & Patty\'s this high traffic location would be the perfect spot for your retail location. This unit features high ceilings, tons of windows, recessed lighting, and polished concrete floors providing your store with the modern look and feel everyone wants. This is the perfect spot for an end user looking to open their own retail location or an investor looking for an income producing location. Buyer is responsible for confirming during at due diligence any and all desired uses.

**PROPERTY DETAILS** 

| Exterior |  |
|----------|--|
| Vinyl    |  |

Cooling

Central

**OutsideFeatures** Sign

HotWater

Tankless-gas

**Display Windows** Restroom