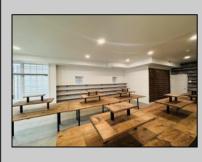

## COMMENTS

Unit is ready for immediate occupancy! Open your doors in time for summer 2025! Don\'t miss out on this fantastic opportunity to own on one of the most desirable blocks on Asbury Ave. Situated next to Asbury Kitchen and across from Jon & Patty/'s this high traffic location would be the perfect spot for your retail location. This unit features high ceilings, tons of windows, recessed lighting, and polished concrete floors providing your store with the modern look and feel everyone wants. This is the perfect spot for an end user looking to open their own retail location or an investor looking for an income producing location. Buyer is responsible for confirming during at due diligence any and all desired uses.