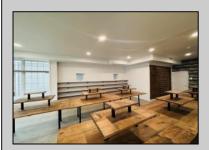

## **COMMENTS**

Unit is ready for immediate occupancy! Open your doors in time for summer 2025! Don\'t miss out on this fantastic opportunity to own on one of the most desirable blocks on Asbury Ave. Situated next to Asbury Kitchen and across from Jon & Patty\'s this high traffic location would be the perfect spot for your retail location. This unit features high ceilings, tons of windows, recessed lighting, and polished concrete floors providing your store with the modern look and feel everyone wants. This is the perfect spot for an end user looking to open their own retail location or an investor looking for an income producing location. Buyer is responsible for confirming during at due diligence any and all desired uses.

## **PROPERTY DETAILS**

| Exterior<br>Vinyl | OutsideFeatures<br>Sign | InteriorFeatures<br>Display Windows<br>Restroom | Heating<br>Forced Air<br>Gas-Natural |
|-------------------|-------------------------|-------------------------------------------------|--------------------------------------|
|                   |                         |                                                 |                                      |