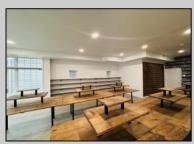

## **COMMENTS**

Unit is ready for immediate occupancy! Open your doors in time for summer 2025! Don\'t miss out on this fantastic opportunity to own on one of the most desirable blocks on Asbury Ave. Situated next to Asbury Kitchen and across from Jon & Patty\'s this high traffic location would be the perfect spot for your retail location. This unit features high ceilings, tons of windows, recessed lighting, and polished concrete floors providing your store with the modern look and feel everyone wants. This is the perfect spot for an end user looking to open their own retail location or an investor looking for an income producing location. Buyer is responsible for confirming during at due diligence any and all desired uses.

## PROPERTY DETAILS

| TROI ERTI DETAILS |                 |                  |             |
|-------------------|-----------------|------------------|-------------|
| Exterior          | OutsideFeatures | InteriorFeatures | Heating     |
| Vinyl             | Sign            | Display Windows  | Forced Air  |
|                   |                 | Restroom         | Gas-Natural |
|                   |                 |                  |             |